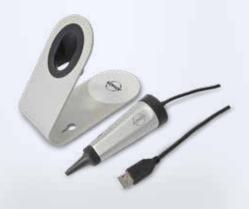

# Digital imaging. Unique handling.

The ATMOS Video Otoscope is designed for users who desire rapid digital imaging of the pinna, external ear canal, and eardrum. Visualization during the examination aids in patient education and enables documentation of the images. Handling the device is particularly simple and also hygienic through the use of disposable ear specula.

#### CAPTURE BUTTON ON THE DEVICE

The user can leave his or her hand on the otoscope during the examination. Pressing the capture button starts image recording.

#### **OPTIMAL IMAGE REPRODUCTION**

The high-quality optics, a high-resolution image sensor, and the powerful, integrated light source combine to produce a perfect image. The device can be connected simply via the USB interface.

#### HYGIENIC HANDLING

Through the use of standard disposable ear specula, the device is hygienically safe and ready to use again in an instant without the need for time-consuming reprocessing. When the otoscope is not being used, it can be stored safely in the device holder provided.