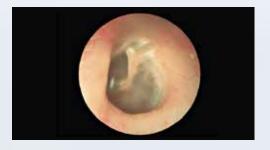

#### **OPTIMAL IMAGE REPRODUCTION**

The high-quality optics, a high-resolution image sensor, and the powerful, integrated light source combine to produce a perfect image. The device can be connected simply via the USB interface.