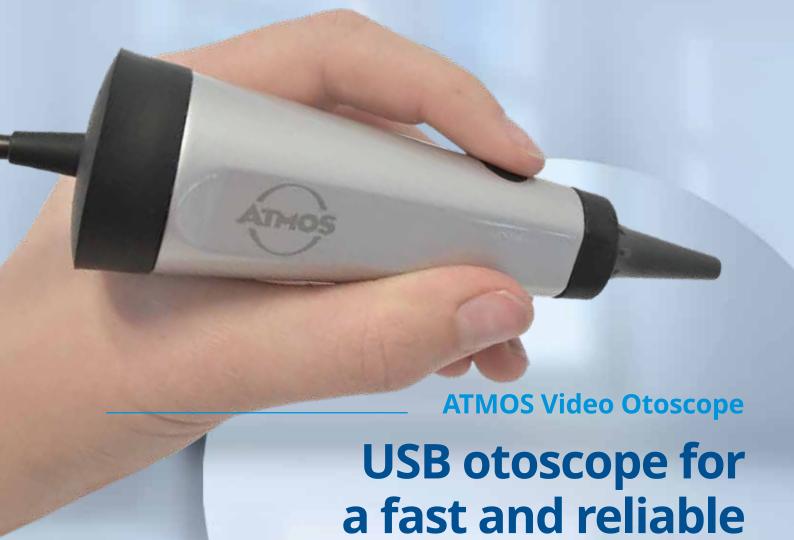

## **ATMOS Video Otoscope**

# Digital imaging. Unique handling.

The ATMOS Video Otoscope is designed for users who desire rapid digital imaging of the pinna, external ear canal, and eardrum. Visualization during the examination aids in patient education and enables documentation of the images. Handling the device is particularly simple and also hygienic through the use of disposable ear specula.