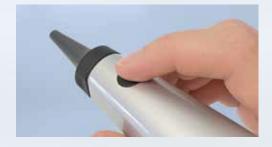

#### CAPTURE BUTTON ON THE DEVICE

The user can leave his or her hand on the otoscope during the examination. Pressing the capture button starts image recording.