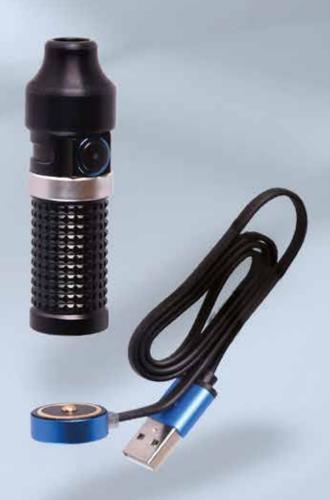

**ATMOS LS Battery LED** 

## **Battery-operated light source for endoscopy**

Exactly what I need

# Light, small & powerful.

## Maximum mobility with the ATMOS LS Battery LED.

- High-performance LED (3 levels of brightness + power mode)
- Long battery life
- Light and easy to handle
- Waterproof
- Magnetic USB charging chip with display of battery status