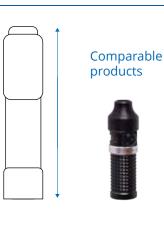

75 mm

### **TECHNICAL DATA**

ATMOS LS BATTERY LED 507.4670.0

| Size          | 75 mm x 21 mm      |
|---------------|--------------------|
| Weight        | 51 g incl. battery |
| Power         | 10 watts           |
| Charging time | 3 hours            |