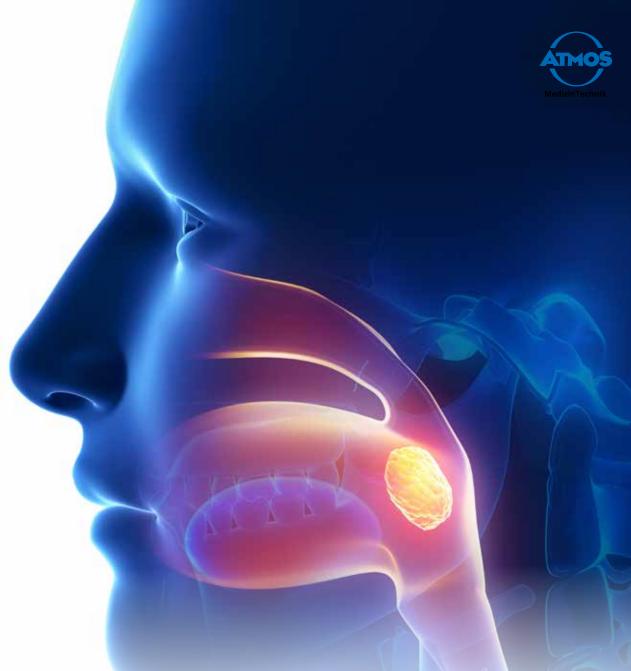

### Dysphagia

Dysphagia is the most common sequelae of so-called "diseases of aging". A stroke, Parkinson's disease or multiple sclerosis can sustainably damage the swallowing behaviour of the patient.

Due to the observed demographic trends, it can also be expected that there will be a steady increase in the number of affected patients in the next few years. Therefore, a customised solution for the endoscopic evaluation of swallowing is of great importance.