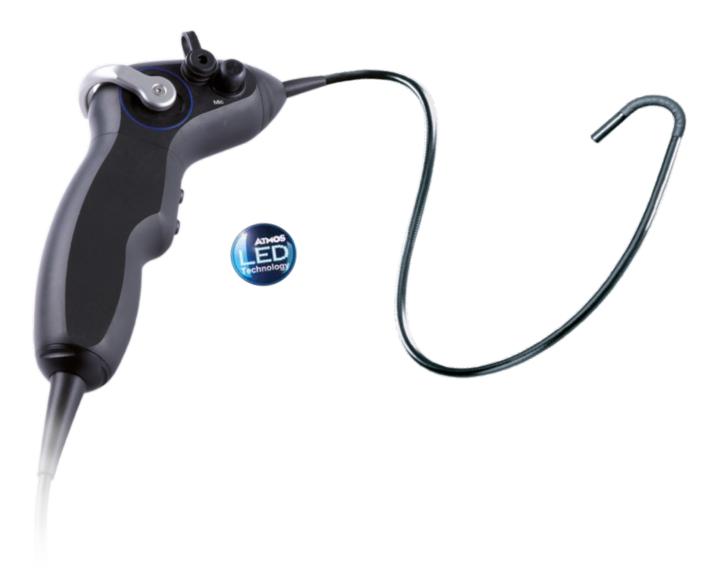

### **ALL-IN-ONE HANDLE**

- Integrated LED light source
- Camera electronics
- Mechanism for controlling the angle of deflection

#### **ERGONOMIC**

Comfortable posture owing to a functional design

### THE EASIEST OPERATION

Triggering the image and video recording using the all-in-one handle

#### **VISUALISATION**

- Best picture quality from a CMOS chip-on-tip technologyUniform illumination thanks to the integrated LED system