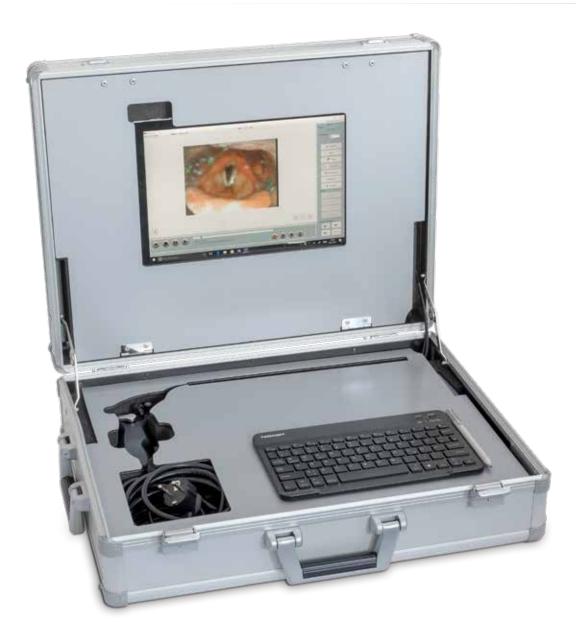

### FEES PORTABLE

The system offers a maximum mobile solution for flexible endoscopy and a comprehensive software, which enables simple and direct documentation of findings. Thanks to the integrated tablet PC, it is possible to display a live image and save the images and videos created during the investigation in the patient record. The compact design allows for easy transport.

#### MAXIMUM MOBILITY

Lightweight and compact design with roller system for comfortable transport

### Integrated System Solution

From the Black Forest