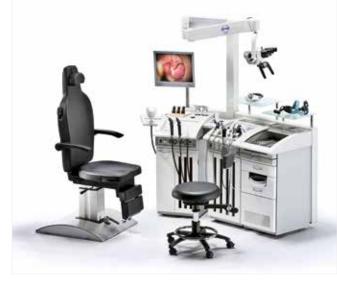

### FEES PORTABLE

The system offers a maximum mobile solution for flexible endoscopy and a comprehensive software, which enables simple and direct documentation of findings. Thanks to the integrated tablet PC, it is possible to display a live image and save the images and videos created during the investigation in the patient record. The compact design allows for easy transport.

### INTEGRATED SYSTEM SOLUTION

Hardware, software and comprehensive service from a single source