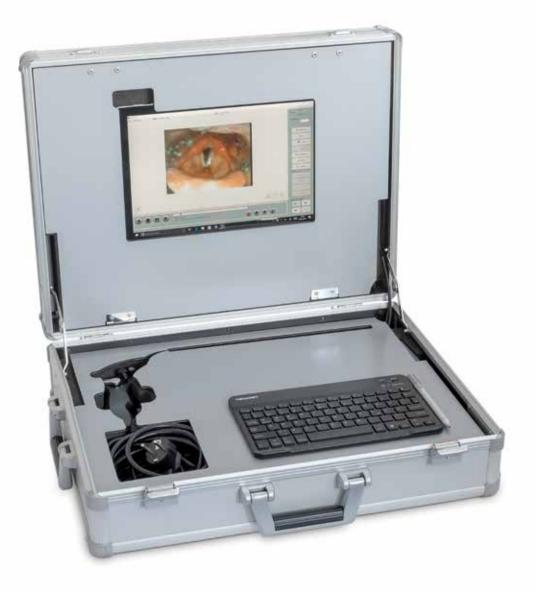

### ATMOS FEES Portable:

*Mobility*: Integrated System Solution: light, handy, mobile and ideal for work at different sites, in outpatient, or bedside.

ATMOS FEES Portable is ready to go in a few steps and in a very short time. *Examination*: Flexible endoscopy is gentle on the patient. Clear image and video recordings are archived in the patient database with a few clicks.

### FEES PORTABLE

The system offers a maximum mobile solution for flexible endoscopy and a comprehensive software, which enables simple and direct documentation of findings. Thanks to the integrated tablet PC, it is possible to display a live image and save the images and videos created during the investigation in the patient record. The compact design allows for easy transport.

#### MAXIMUM MOBILITY

Lightweight and compact design with roller system for comfortable transport