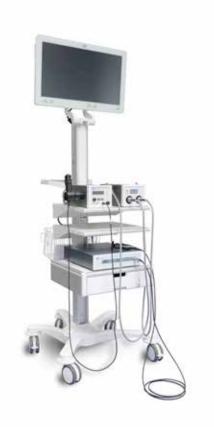

### ATMOS FEES Portable:

*Mobility*: Integrated System Solution: light, handy, mobile and ideal for work at different sites, in outpatient, or bedside.

ATMOS FEES Portable is ready to go in a few steps and in a very short time. *Examination*: Flexible endoscopy is gentle on the patient. Clear image and video recordings are archived in the patient database with a few clicks.

### FEES PORTABLE

The system offers a maximum mobile solution for flexible endoscopy and a comprehensive software, which enables simple and direct documentation of findings. Thanks to the integrated tablet PC, it is possible to display a live image and save the images and videos created during the investigation in the patient record. The compact design allows for easy transport.

#### MAXIMUM MOBILITY

Lightweight and compact design with roller system for comfortable transport