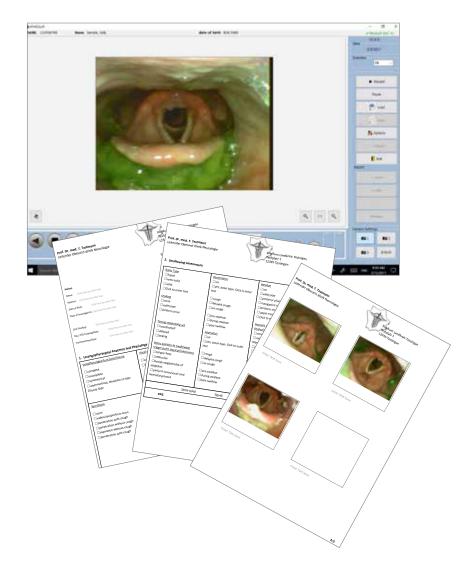

### Documentation in no time

Evaluation and reporting - On the fly

### IMAGE AND VIDEO RECORDING

From the live camera image feed

### PERFECTLY TUNED SYSTEM

Recording control via handle and image optimised by ATMOSoft

#### **ANALYSIS OF RECORDS**

Frame-by-frame or at original speed

### CONNECTION TO PATIENT DATABASE

Data is centrally stored and accessed

#### **DIRECT REPORTING**

Quick and easy creation and output of reports in WORD or PDF format, including pictures

### Intelligent image and video archiving

ATMOSoft allows the display of image and-video recordings from different ATMOS video sources. Stored sequences may be loaded anytime and analysed frame-byframe or at the original speed. Significant images can be inserted into report templates by drag-anddrop.

The recordings can then be saved and patient-related reports are easily created and saved as a PDF document.