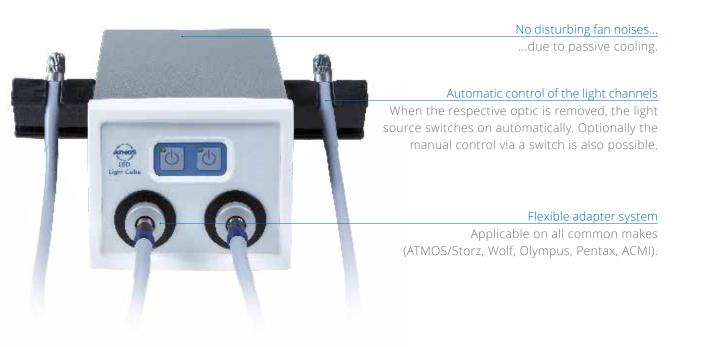

## High-Power-LEDs in daylight quality (5.500 K $\pm$ 10 %)!

In many cases you do not have all your instruments integrated in your examination unit. This leads to awkward handling of the individual instruments. For this problem ATMOS now offers a solution: the new ATMOS LED Light Cube. As a tabletop device it can be placed on your unit at any time.

## The specific characteristics: