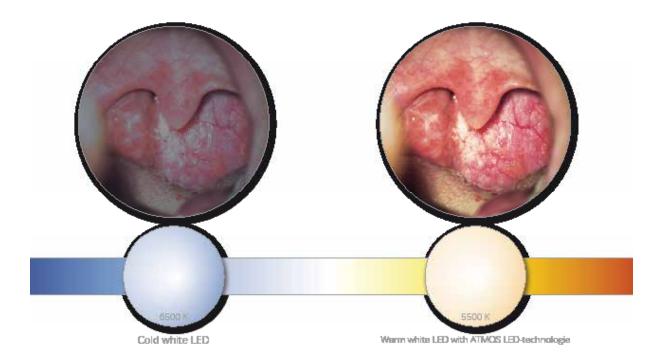

## High-Power-LEDs in daylight quality (5.500 K $\pm$ 10 %)!

In many cases you do not have all your instruments integrated in your examination unit. This leads to awkward handling of the individual instruments. For this problem ATMOS now offers a solution: the new ATMOS LED Light Cube. As a tabletop device it can be placed on your unit at any time.

Due to the latest LED-technology it offers an impressive light source in daylight quality. Judge for yourself the excellent light performance of the ATMOS LED-technology (comparable to 250 W halogen).

### High-Power-LEDs

Daylight quality and an outstanding light intensity of min. 195 kLux (comparable to 250 W halogen) due to the specially developed optimised lighting system. Patent pending!