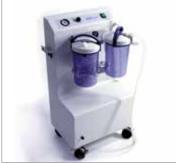

## ATMOS Record 55 DDS

| AT | MOS Record 55 DDS (2 x 3 l canister)                                                                                                                                                                                                                                                                                                                                                                                                                                                                                                                                                                                                                                                                                                  | REF        |
|----|---------------------------------------------------------------------------------------------------------------------------------------------------------------------------------------------------------------------------------------------------------------------------------------------------------------------------------------------------------------------------------------------------------------------------------------------------------------------------------------------------------------------------------------------------------------------------------------------------------------------------------------------------------------------------------------------------------------------------------------|------------|
| 1  | Mobile surgical suction unit for high demands<br>Quiet running, infinitely variable vacuum control, damped vacuum<br>display, change-over for canister selection, for direct docking system<br>canisters, connection for foot controller<br>Technical data:<br>Air-flow rate of pump: 55 ± 3 l/min, vacuum -98 kPa/-735 mmHg at<br>sea level, 230 V~, 50/60 Hz,<br>dimensions (H x W x D): 940 x 500 x 390 mm<br>Included in delivery:<br>basic unit, operating instructions, mains cable, 2 DDS canisters 3 l, 2<br>DDS canister lids, 2 DDS canister handles, 2 DDS splash protections,<br>10 DDS-bacterial filters with integrated oversuction stop, DDS hose<br>adapter set (Ø 6 mm / Ø 10 mm), suction hose Ø = 6 mm, L = 2.10 m | 444.0930.0 |
|    | ATMOS Record 55 DDS (2 x 5 l canister)<br>Scope of delivery as mentioned above, but with 2 x 5 l DDS canister                                                                                                                                                                                                                                                                                                                                                                                                                                                                                                                                                                                                                         | 444.0940.0 |
| Ac | cessories for ATMOS Record 55 DDS                                                                                                                                                                                                                                                                                                                                                                                                                                                                                                                                                                                                                                                                                                     | REF        |
| 2  | DDS-secretion canister, plastic 1.5 l, autoclavable<br>Height 146 mm, external Ø 166 mm                                                                                                                                                                                                                                                                                                                                                                                                                                                                                                                                                                                                                                               | 340.0050.0 |
| 3  | DDS-secretion canister, plastic 3 l, autoclavable<br>Height 247 mm, external Ø 166 mm                                                                                                                                                                                                                                                                                                                                                                                                                                                                                                                                                                                                                                                 | 340.0051.0 |
| 4  | DDS-secretion canister, plastic 5 l, autoclavable<br>Height 396 mm, external Ø 166 mm                                                                                                                                                                                                                                                                                                                                                                                                                                                                                                                                                                                                                                                 | 340.0052.0 |
| 5  | DDS-canister lid, complete set<br>Consisting of:<br>DDS canister lid, DDS canister handle, DDS splash protection, DDS<br>hose adapter set, $\emptyset$ 6 mm + $\emptyset$ 10 mm, DDS bacterial filter with inte-<br>grated oversuction stop, hose holder for DDS canister                                                                                                                                                                                                                                                                                                                                                                                                                                                             | 340.0040.0 |
| 6  | DDS-canister lid with gaskets, autoclavable                                                                                                                                                                                                                                                                                                                                                                                                                                                                                                                                                                                                                                                                                           | 340.0053.0 |
| 7  | DDS-canister handle, grey, autoclavable                                                                                                                                                                                                                                                                                                                                                                                                                                                                                                                                                                                                                                                                                               | 340.0055.0 |
| 8  | DDS canister handle, blue, autoclavable                                                                                                                                                                                                                                                                                                                                                                                                                                                                                                                                                                                                                                                                                               | 340.0326.0 |
| 9  | DDS-splash protection, silicone, autoclavable                                                                                                                                                                                                                                                                                                                                                                                                                                                                                                                                                                                                                                                                                         | 340.0056.0 |
| 10 | DDS-hose adapter set (Ø 6 mm + Ø 10 mm), autoclavable                                                                                                                                                                                                                                                                                                                                                                                                                                                                                                                                                                                                                                                                                 | 340.0057.0 |
| 11 | DDS-hose holder, autoclavable                                                                                                                                                                                                                                                                                                                                                                                                                                                                                                                                                                                                                                                                                                         | 340.0066.0 |
| 12 | DDS adapter for tissue collector<br>Connects the ATMOS DDS canister to the tissue collector<br>temperature-resistant up to 200 °C                                                                                                                                                                                                                                                                                                                                                                                                                                                                                                                                                                                                     | 340.0062.0 |

## ATMOS Record 55

| AT | MOS Record 55 with standard rail                                                                                                                                                                                                                                                                                                                                                                                                                                                                                                                                                | REF        |
|----|---------------------------------------------------------------------------------------------------------------------------------------------------------------------------------------------------------------------------------------------------------------------------------------------------------------------------------------------------------------------------------------------------------------------------------------------------------------------------------------------------------------------------------------------------------------------------------|------------|
| 1  | Mobile surgical suction unit for high demands<br>Quiet running, infinitely variable vacuum control, damped vacuum<br>display, change-over for canister selection, connection for foot<br>regulator<br>Technical data:<br>Air-flow rate of pump: $55 \pm 3$ l/min, vacuum -98 kPa/-735 mmHg at<br>sea level, 230 V~, 50/60 Hz,<br>dimensions (H x W x D): 940 x 500 x 390 mm<br>Included in delivery:<br>basic unit, operating instructions, mains cable, standard rail (assem-<br>bled), Suction hose, Ø 6 mm, L = 2 m, Suction hose, Ø 10 mm,<br>L = 2 m, UFO bacterial filter | 443.0700.0 |
| Ac | cessories for ATMOS Record 55 with standard rail                                                                                                                                                                                                                                                                                                                                                                                                                                                                                                                                | REF        |
| 2  | Secretion canister lid incl. standard rail holder                                                                                                                                                                                                                                                                                                                                                                                                                                                                                                                               | 444.0650.0 |
| 3  | Socket nipple set<br>Consisting of:<br>Double socket nipple, hose reducer, mechanical overflow safety                                                                                                                                                                                                                                                                                                                                                                                                                                                                           | 444.0640.0 |
| 4  | Graduated secretion canister, 1.5 l<br>Height 192 mm, external Ø 115 mm                                                                                                                                                                                                                                                                                                                                                                                                                                                                                                         | 444.0032.0 |
| 5  | Graduated secretion canister, 3 l<br>Height 247 mm, Ø 145 mm                                                                                                                                                                                                                                                                                                                                                                                                                                                                                                                    | 444.0033.0 |
| 6  | Graduated secretion canister,5 l<br>Height 302 mm, Ø 169 mm                                                                                                                                                                                                                                                                                                                                                                                                                                                                                                                     | 444.0034.0 |
| 7  | Safety canister 250 ml (without hydrophobic DDS bacterial filter)<br>overflow protection for ATMOS surgical suction<br>can be used with hydrophobic DDS bacterial filter (REF 340.0054.0)                                                                                                                                                                                                                                                                                                                                                                                       | 444.0646.0 |
| 8  | Safety canister 250 ml (with hydrophobic DDS bacterial filter)<br>overflow protection and overflow stop for ATMOS surgical suction<br>1 x hydrophobic DDS bacterial filter (REF 340.0054.0) is included                                                                                                                                                                                                                                                                                                                                                                         | 444.0646.1 |
| 9  | Serres <sup>®</sup> -vacuum changeover station<br>Enables the changeover between two secretion canisters.<br>Can be fixed to the standard rail with the Serres <sup>®</sup> device holder<br>(REF 340.0095.0).<br>Part is not required for DDS!                                                                                                                                                                                                                                                                                                                                 | 340.0096.0 |