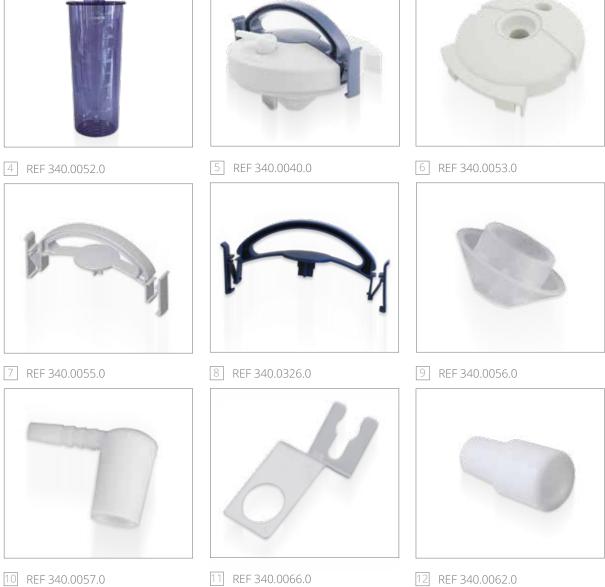

## ATMOS Record 55 DDS

| AT | MOS Record 55 DDS (2 x 3 l canister)                                                                                                                                                                                                                                                                                                                                                                                                                                                                                                                                                                                                                                                                                                  | REF        |
|----|---------------------------------------------------------------------------------------------------------------------------------------------------------------------------------------------------------------------------------------------------------------------------------------------------------------------------------------------------------------------------------------------------------------------------------------------------------------------------------------------------------------------------------------------------------------------------------------------------------------------------------------------------------------------------------------------------------------------------------------|------------|
| 1  | Mobile surgical suction unit for high demands<br>Quiet running, infinitely variable vacuum control, damped vacuum<br>display, change-over for canister selection, for direct docking system<br>canisters, connection for foot controller<br>Technical data:<br>Air-flow rate of pump: 55 ± 3 l/min, vacuum -98 kPa/-735 mmHg at<br>sea level, 230 V~, 50/60 Hz,<br>dimensions (H x W x D): 940 x 500 x 390 mm<br>Included in delivery:<br>basic unit, operating instructions, mains cable, 2 DDS canisters 3 l, 2<br>DDS canister lids, 2 DDS canister handles, 2 DDS splash protections,<br>10 DDS-bacterial filters with integrated oversuction stop, DDS hose<br>adapter set (Ø 6 mm / Ø 10 mm), suction hose Ø = 6 mm, L = 2.10 m | 444.0930.0 |
|    | ATMOS Record 55 DDS (2 x 5 l canister)<br>Scope of delivery as mentioned above, but with 2 x 5 l DDS canister                                                                                                                                                                                                                                                                                                                                                                                                                                                                                                                                                                                                                         | 444.0940.0 |
| Ac | cessories for ATMOS Record 55 DDS                                                                                                                                                                                                                                                                                                                                                                                                                                                                                                                                                                                                                                                                                                     | REF        |
| 2  | DDS-secretion canister, plastic 1.5 l, autoclavable<br>Height 146 mm, external Ø 166 mm                                                                                                                                                                                                                                                                                                                                                                                                                                                                                                                                                                                                                                               | 340.0050.0 |
| 3  | DDS-secretion canister, plastic 3 l, autoclavable<br>Height 247 mm, external Ø 166 mm                                                                                                                                                                                                                                                                                                                                                                                                                                                                                                                                                                                                                                                 | 340.0051.0 |
| 4  | DDS-secretion canister, plastic 5 l, autoclavable<br>Height 396 mm, external Ø 166 mm                                                                                                                                                                                                                                                                                                                                                                                                                                                                                                                                                                                                                                                 | 340.0052.0 |
| 5  | DDS-canister lid, complete set<br>Consisting of:<br>DDS canister lid, DDS canister handle, DDS splash protection, DDS<br>hose adapter set, $\emptyset$ 6 mm + $\emptyset$ 10 mm, DDS bacterial filter with inte-<br>grated oversuction stop, hose holder for DDS canister                                                                                                                                                                                                                                                                                                                                                                                                                                                             | 340.0040.0 |
| 6  | DDS-canister lid with gaskets, autoclavable                                                                                                                                                                                                                                                                                                                                                                                                                                                                                                                                                                                                                                                                                           | 340.0053.0 |
| 7  | DDS-canister handle, grey, autoclavable                                                                                                                                                                                                                                                                                                                                                                                                                                                                                                                                                                                                                                                                                               | 340.0055.0 |
| 8  | DDS canister handle, blue, autoclavable                                                                                                                                                                                                                                                                                                                                                                                                                                                                                                                                                                                                                                                                                               | 340.0326.0 |
| 9  | DDS-splash protection, silicone, autoclavable                                                                                                                                                                                                                                                                                                                                                                                                                                                                                                                                                                                                                                                                                         | 340.0056.0 |
| 10 | DDS-hose adapter set (Ø 6 mm + Ø 10 mm), autoclavable                                                                                                                                                                                                                                                                                                                                                                                                                                                                                                                                                                                                                                                                                 | 340.0057.0 |
| 11 | DDS-hose holder, autoclavable                                                                                                                                                                                                                                                                                                                                                                                                                                                                                                                                                                                                                                                                                                         | 340.0066.0 |
| 12 | DDS adapter for tissue collector<br>Connects the ATMOS DDS canister to the tissue collector<br>temperature-resistant up to 200 °C                                                                                                                                                                                                                                                                                                                                                                                                                                                                                                                                                                                                     | 340.0062.0 |