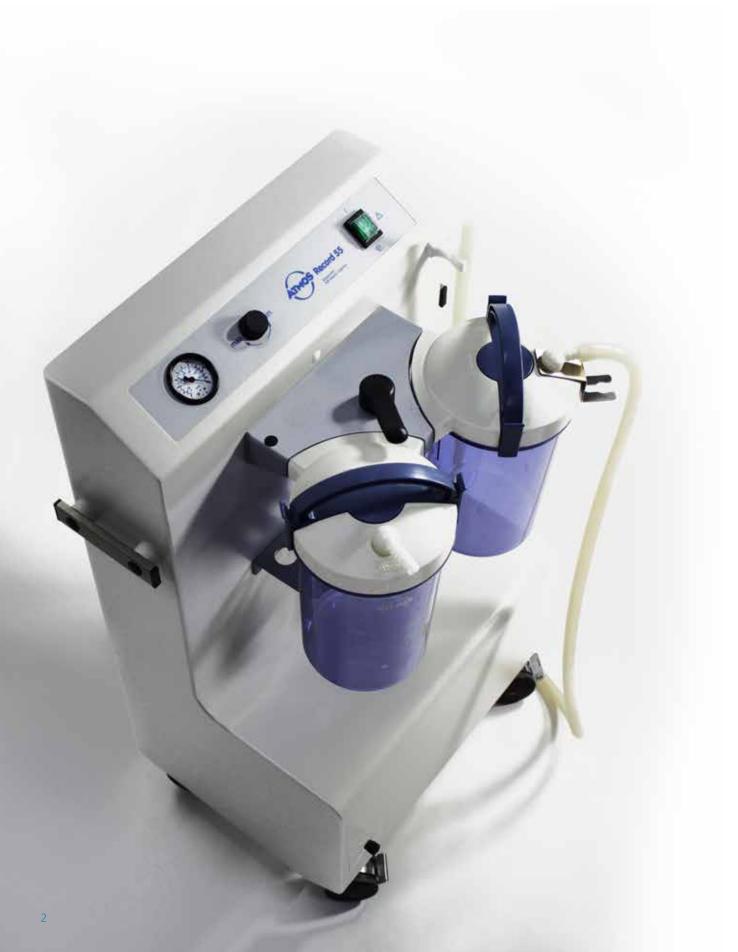

# The powerful surgical suction device

ATMOS Record 55 ATMOS Record 55 DDS

> ROBUST EASY HANDLING SILENT

## ATMOS Record 55

#### The powerful allrounder!

The ATMOS Record 55 is most suitable for the versatile use in OT due to the high suction performance and the powerful vacuum.

The ATMOS Record 55 is the first choice when a silent and powerful suction system is required.

#### ATMOS Direct-Docking-System (DDS)

Autoclavable canister reduces work efforts to a minimum. The innovation of the ATMOS Record 55 is in the detail:

- No hose connection required "plug and play".
- Changeover lever for easy handling.
- Hydrophobic bacterial filter integrated in the canister.
- Canisters are easy to mount and demount.
- Easy to clean contours and surfaces.

## Changeover lever For comfortable selection of the collection canister during trolley operation. Quick exchange of bacterial filter Protective mechanism for the device with an extended filter surface. Hose connection with twisted inlet Reduces foam formation and increases filter service life. S Record 55