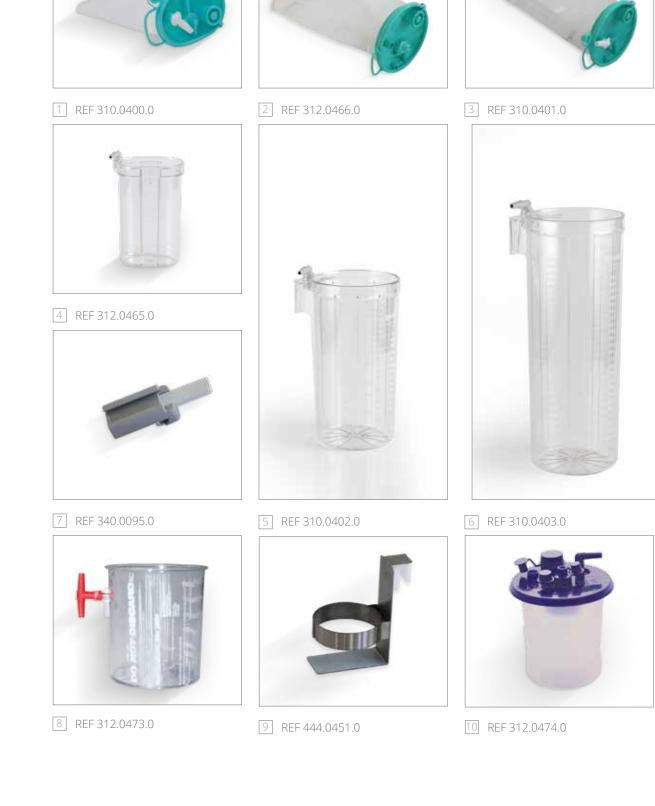

#### With Serres<sup>®</sup> canisters:

|      |                                                                                          | REF        |
|------|------------------------------------------------------------------------------------------|------------|
| 3 x  | Serres® dev. holder                                                                      | 340.0095.0 |
|      | Changeover lever                                                                         | 340.0096.0 |
| 2 x  | Serres <sup>®</sup> canister 2 l                                                         | 310.0402.0 |
| or - | Serres <sup>®</sup> suction bag 2 l with gel-<br>ling agent<br>not autoclavable, 22 pcs. | 310.0400.0 |
|      | Serres <sup>®</sup> canister 3 l                                                         | 310.0403.0 |
| 2 x  | Serres <sup>®</sup> suction bag 3 l with gel-<br>ling agent<br>not autoclavable, 20 pcs. | 310.0401.0 |

## Serres<sup>®</sup> & Medi-Vac<sup>®</sup>

| Consumables Serres <sup>®</sup>                                                             | REF        |
|---------------------------------------------------------------------------------------------|------------|
| Serres® suction bag 2 l with gelling agentNot autoclavable, 22 St.                          | 310.0400.0 |
| Serres <sup>®</sup> suction bag, 1 l<br>Not autoclavable, 36 pcs.<br>With angled connection | 312.0466.0 |
| 3 Serres <sup>®</sup> suction bag 3 l with gelling agent<br>Not autoclavable, 20 pcs.       | 310.0401.0 |
| Accessories Serres®                                                                         | REF        |
| 4 Serres <sup>®</sup> external canister 1 l                                                 | 312.0465.0 |
| 5 Serres <sup>®</sup> canister 2 l                                                          | 310.0402.0 |
| 6 Serres <sup>®</sup> canister 3 l                                                          | 310.0403.0 |
| 7 Serres <sup>®</sup> dev. holder                                                           | 340.0095.0 |
| Accessories Medi-Vac <sup>®</sup>                                                           | REF        |
| 8 Medi-Vac <sup>®</sup> canister 1 l                                                        | 312.0473.0 |
| Standard rail support9For disposable system Medi-Vac® 1 l, 1.5 l                            | 444.0451.0 |
| Consumables Medi-Vac <sup>®</sup>                                                           | REF        |
| 10 Medi-Vac <sup>®</sup> suction bag 1 l<br>Not autoclavable, 50 pcs.                       | 312.0474.0 |