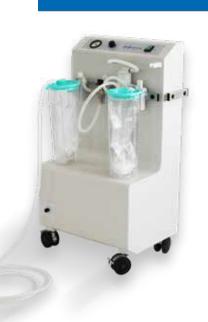

# The powerful surgical suction device

ATMOS Record 55 ATMOS Record 55 DDS

> ROBUST EASY HANDLING SILENT

## ATMOS Record 55

#### The powerful allrounder!

The ATMOS Record 55 is most suitable for the versatile use in OT due to the high suction performance and the powerful vacuum.

The ATMOS Record 55 is the first choice when a silent and powerful suction system is required.