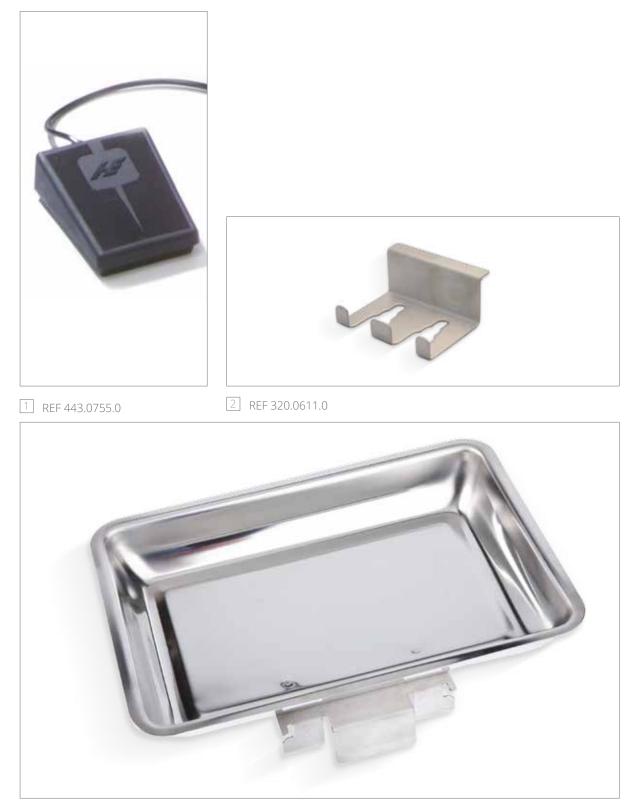

#### Accessories

| Accessories for all ATMOS Record 55                                                                                                                                                                                                                                                                                                                                                                                                                                                                                                                                                                                                                                                                                                                                                                                                                                                                                                                                                                                                                                                                                                                                        | REF        |
|----------------------------------------------------------------------------------------------------------------------------------------------------------------------------------------------------------------------------------------------------------------------------------------------------------------------------------------------------------------------------------------------------------------------------------------------------------------------------------------------------------------------------------------------------------------------------------------------------------------------------------------------------------------------------------------------------------------------------------------------------------------------------------------------------------------------------------------------------------------------------------------------------------------------------------------------------------------------------------------------------------------------------------------------------------------------------------------------------------------------------------------------------------------------------|------------|
| Foot switchFor on and off switching.                                                                                                                                                                                                                                                                                                                                                                                                                                                                                                                                                                                                                                                                                                                                                                                                                                                                                                                                                                                                                                                                                                                                       | 443.0755.0 |
| 2 Foot regulator<br>For the regulation of the vacuum.                                                                                                                                                                                                                                                                                                                                                                                                                                                                                                                                                                                                                                                                                                                                                                                                                                                                                                                                                                                                                                                                                                                      | 443.0770.0 |
| Image: Hose support, stainless steelImage: Stainless | 320.0611.0 |
| 4 Deposit tray, stainless steel<br>With support for rail system.                                                                                                                                                                                                                                                                                                                                                                                                                                                                                                                                                                                                                                                                                                                                                                                                                                                                                                                                                                                                                                                                                                           | 443.0790.0 |