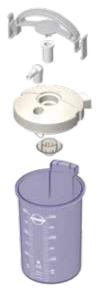

#### ATMOS Direct-Docking-System (DDS)

Autoclavable canister reduces work efforts to a minimum. The innovation of the ATMOS Record 55 is in the detail:

- No hose connection required "plug and play".
- Changeover lever for easy handling.
- Hydrophobic bacterial filter integrated in the canister.
- Canisters are easy to mount and demount.
- Easy to clean contours and surfaces.

## Changeover lever For comfortable selection of the collection canister during trolley operation. Quick exchange of bacterial filter Protective mechanism for the device with an extended filter surface. Hose connection with twisted inlet Reduces foam formation and increases filter service life. S Record 55

## ATMOS Record 55 DDS

| AT | MOS Record 55 DDS (2 x 3 l canister)                                                                                                                                                                                                                                                                                                                                                                                                                                                                                                                                                                                                                                                                                                  | REF        |
|----|---------------------------------------------------------------------------------------------------------------------------------------------------------------------------------------------------------------------------------------------------------------------------------------------------------------------------------------------------------------------------------------------------------------------------------------------------------------------------------------------------------------------------------------------------------------------------------------------------------------------------------------------------------------------------------------------------------------------------------------|------------|
| 1  | Mobile surgical suction unit for high demands<br>Quiet running, infinitely variable vacuum control, damped vacuum<br>display, change-over for canister selection, for direct docking system<br>canisters, connection for foot controller<br>Technical data:<br>Air-flow rate of pump: 55 ± 3 l/min, vacuum -98 kPa/-735 mmHg at<br>sea level, 230 V~, 50/60 Hz,<br>dimensions (H x W x D): 940 x 500 x 390 mm<br>Included in delivery:<br>basic unit, operating instructions, mains cable, 2 DDS canisters 3 l, 2<br>DDS canister lids, 2 DDS canister handles, 2 DDS splash protections,<br>10 DDS-bacterial filters with integrated oversuction stop, DDS hose<br>adapter set (Ø 6 mm / Ø 10 mm), suction hose Ø = 6 mm, L = 2.10 m | 444.0930.0 |
|    | ATMOS Record 55 DDS (2 x 5 l canister)<br>Scope of delivery as mentioned above, but with 2 x 5 l DDS canister                                                                                                                                                                                                                                                                                                                                                                                                                                                                                                                                                                                                                         | 444.0940.0 |
| Ac | cessories for ATMOS Record 55 DDS                                                                                                                                                                                                                                                                                                                                                                                                                                                                                                                                                                                                                                                                                                     | REF        |
| 2  | DDS-secretion canister, plastic 1.5 l, autoclavable<br>Height 146 mm, external Ø 166 mm                                                                                                                                                                                                                                                                                                                                                                                                                                                                                                                                                                                                                                               | 340.0050.0 |
| 3  | DDS-secretion canister, plastic 3 l, autoclavable<br>Height 247 mm, external Ø 166 mm                                                                                                                                                                                                                                                                                                                                                                                                                                                                                                                                                                                                                                                 | 340.0051.0 |
| 4  | DDS-secretion canister, plastic 5 l, autoclavable<br>Height 396 mm, external Ø 166 mm                                                                                                                                                                                                                                                                                                                                                                                                                                                                                                                                                                                                                                                 | 340.0052.0 |
| 5  | DDS-canister lid, complete set<br>Consisting of:<br>DDS canister lid, DDS canister handle, DDS splash protection, DDS<br>hose adapter set, $\emptyset$ 6 mm + $\emptyset$ 10 mm, DDS bacterial filter with inte-<br>grated oversuction stop, hose holder for DDS canister                                                                                                                                                                                                                                                                                                                                                                                                                                                             | 340.0040.0 |
| 6  | DDS-canister lid with gaskets, autoclavable                                                                                                                                                                                                                                                                                                                                                                                                                                                                                                                                                                                                                                                                                           | 340.0053.0 |
| 7  | DDS-canister handle, grey, autoclavable                                                                                                                                                                                                                                                                                                                                                                                                                                                                                                                                                                                                                                                                                               | 340.0055.0 |
| 8  | DDS canister handle, blue, autoclavable                                                                                                                                                                                                                                                                                                                                                                                                                                                                                                                                                                                                                                                                                               | 340.0326.0 |
| 9  | DDS-splash protection, silicone, autoclavable                                                                                                                                                                                                                                                                                                                                                                                                                                                                                                                                                                                                                                                                                         | 340.0056.0 |
| 10 | DDS-hose adapter set (Ø 6 mm + Ø 10 mm), autoclavable                                                                                                                                                                                                                                                                                                                                                                                                                                                                                                                                                                                                                                                                                 | 340.0057.0 |
| 11 | DDS-hose holder, autoclavable                                                                                                                                                                                                                                                                                                                                                                                                                                                                                                                                                                                                                                                                                                         | 340.0066.0 |
| 12 | DDS adapter for tissue collector<br>Connects the ATMOS DDS canister to the tissue collector<br>temperature-resistant up to 200 °C                                                                                                                                                                                                                                                                                                                                                                                                                                                                                                                                                                                                     | 340.0062.0 |