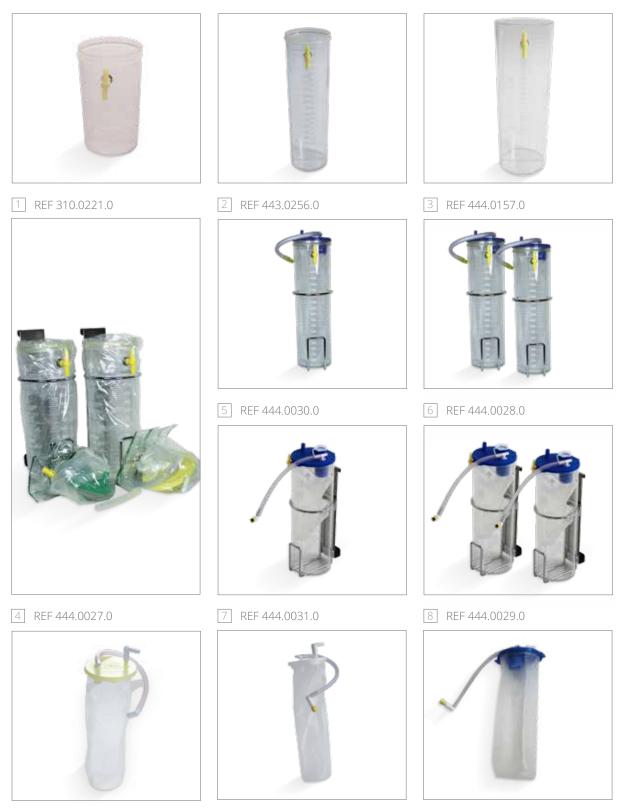

## Receptal®

| Ac | cessories                                                                                                                                                                                                                                                                                                                                                        | REF        |
|----|------------------------------------------------------------------------------------------------------------------------------------------------------------------------------------------------------------------------------------------------------------------------------------------------------------------------------------------------------------------|------------|
| 1  | Receptal <sup>®</sup> canister 1,5 l                                                                                                                                                                                                                                                                                                                             | 310.0221.0 |
| 2  | Receptal <sup>®</sup> canister 2 l                                                                                                                                                                                                                                                                                                                               | 443.0256.0 |
| 3  | Receptal® canister 3 l                                                                                                                                                                                                                                                                                                                                           | 444.0157.0 |
| 4  | Receptal <sup>®</sup> package 2 x 1.5 l<br>Consisting of:<br>2 Receptal <sup>®</sup> -holder for 1 canister, 2 canisters for Receptal <sup>®</sup> -suction<br>bags 1.5 l, 2 Receptal <sup>®</sup> -suction bags 1.5 l (one of them with integra-<br>ted overflow valve filter), connection hose L = 12 cm.<br>ATTENTION: Basic unit must be ordered separately! | 444.0027.0 |
| 5  | Receptal <sup>®</sup> package 1 x 2 l<br>Consisting of:<br>Receptal <sup>®</sup> -holder for 1 canister, canister for Receptal <sup>®</sup> -suction bags 2 l,<br>Receptal <sup>®</sup> -suction bag 2 l, connection hose L = 12 cm.<br>ATTENTION: Basic unit must be ordered separately!                                                                        | 444.0030.0 |
| 6  | Receptal® package 2 x 2 l                                                                                                                                                                                                                                                                                                                                        | 444.0028.0 |
| 7  | Receptal® package 1 x 3 l                                                                                                                                                                                                                                                                                                                                        | 444.0031.0 |
| 8  | Receptal® package 2 x 3 l                                                                                                                                                                                                                                                                                                                                        | 444.0029.0 |
| Со | nsumables                                                                                                                                                                                                                                                                                                                                                        | REF        |
| 9  | Receptal <sup>®</sup> suction bag 1.5 l, with integrated overflow protection<br>Not autoclavable, 50 pcs., change: 1 x per patient                                                                                                                                                                                                                               | 310.0222.2 |
| 10 | Receptal <sup>®</sup> disposable bag 2 l, without integrated overflow protection<br>Not autoclavable, 50 pcs., change: 1 x per patient                                                                                                                                                                                                                           | 443.0257.0 |
|    | Receptal <sup>®</sup> suction bag 2 l, with integrated overflow protection<br>Not autoclavable, 50 pcs., change: 1 x per patient                                                                                                                                                                                                                                 | 443.0257.2 |
| 11 | Receptal <sup>®</sup> suction bag 3 l, without integrated overflow protection<br>For tandem hose system, not autoclavable, 50 pcs.,<br>change: 1 x per patient.                                                                                                                                                                                                  | 444.0153.0 |
|    | Receptal <sup>®</sup> suction bag 3 l, with integrated overflow protection<br>Not autoclavable, 50 pcs., change: 1 x per patient.                                                                                                                                                                                                                                | 444.0154.0 |