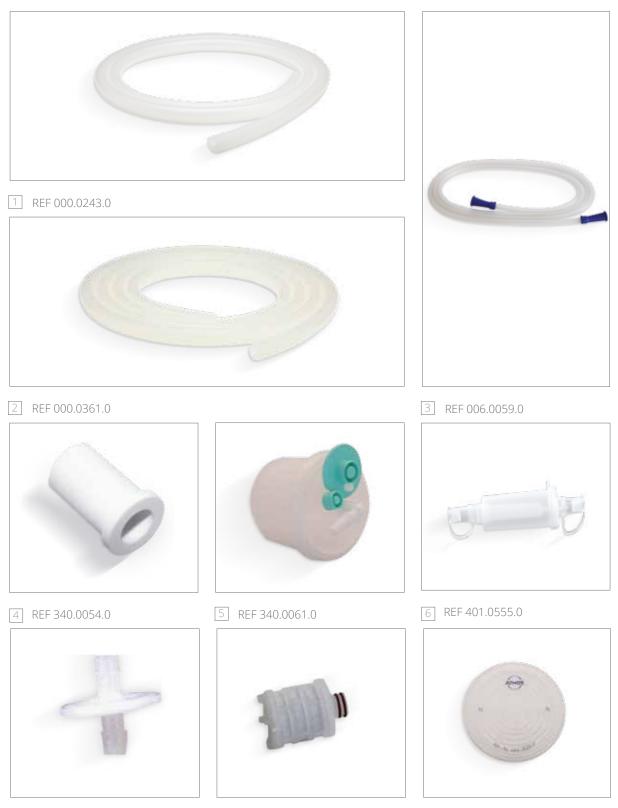

## Consumables

| Со | nsumables                                                                                                                                                                                                                                     | REF        |
|----|-----------------------------------------------------------------------------------------------------------------------------------------------------------------------------------------------------------------------------------------------|------------|
| 1  | Suction hose, silicone, Ø 10 mm, L= 2m, 1 pc<br>temperature-resistant up to 200 °C                                                                                                                                                            | 000.0243.0 |
| 2  | Suction hose, silicone, Ø 6 mm, L = 2 m, 1 pc<br>temperature-resistant up to 200 °C                                                                                                                                                           | 000.0361.0 |
| 3  | Suction hose, disposable, Ø 6 mm, L = 2.10 m, 50 pcs.<br>Change: 1 x per patient, individually packed                                                                                                                                         | 006.0059.0 |
| 4  | Bacterial filter for ATMOS DDS secretion canister, 10 pcs.<br>disposable, not autoclavable, For hygienic reasons a bi-weekly ex-<br>change is recommended. In case of contamination or new patient<br>the filter must immediately be replaced | 340.0054.0 |
| 5  | Tissue collector 300 ml, disposable<br>Ø 6 mm, change: 1 x per patient                                                                                                                                                                        | 340.0061.0 |
| 6  | Collector sieve 50 ml, disposable<br>Ø 6 mm, change: 1 x per patient                                                                                                                                                                          | 401.0555.0 |
| 7  | Hydrophobic bacterial and viral filter, Ø 8 mm<br>for use with suction hose Ø 6-8 mm<br>99.9999% bacterial and viral efficiency<br>disposable, not autoclavable, change: 1 x per patient                                                      | 443.0738.0 |
| 8  | Bacterial filter FFG - hydrophobic                                                                                                                                                                                                            | 444.0082.0 |
| 9  | Hydrophobic bacterial and viral filter, Ø 11 mm<br>for use with suction hose Ø 10-11 mm<br>99.9999% bacterial and viral efficiency<br>disposable, not autoclavable, change: 1 x per patient                                                   | 444.0628.0 |