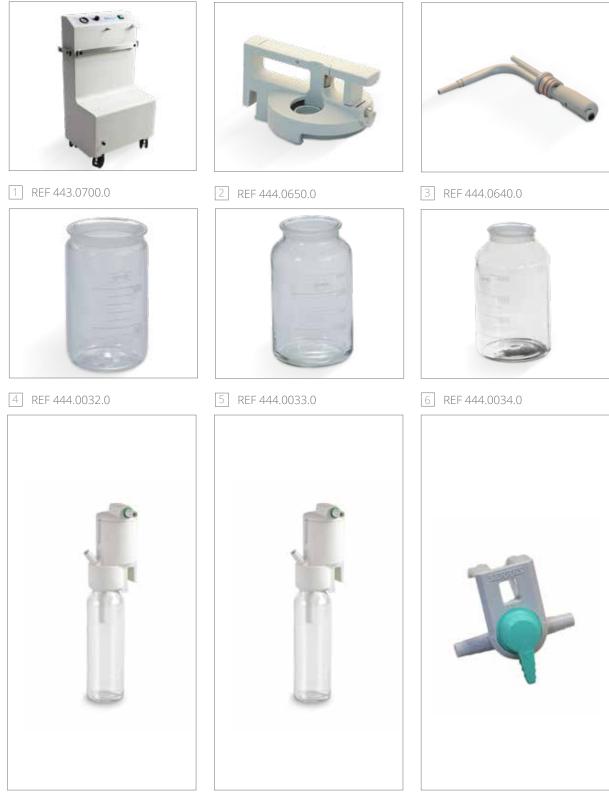

#### With reusable glass secretion canisters:

|     |                                                                                                             | REF        |
|-----|-------------------------------------------------------------------------------------------------------------|------------|
| 2 x | Graduated secretion canister 3 l<br>height 247 mm, Ø 145 mm                                                 | 444.0033.0 |
| 2 x | Graduated secretion canister 5 l<br>height 302 mm, Ø 169 mm                                                 | 444.0034.0 |
| 2 x | Secretion canister lid incl. stan-<br>dard rail holder                                                      | 444.0650.0 |
| -   | Socket nipple set<br>Consisting of:<br>Double socket nipple, hose<br>reducer, mechanical overflow<br>safety | 444.0640.0 |

## ATMOS Record 55

| AT | MOS Record 55 with standard rail                                                                                                                                                                                                                                                                                                                                                                                                                                                                                                                                                | REF        |
|----|---------------------------------------------------------------------------------------------------------------------------------------------------------------------------------------------------------------------------------------------------------------------------------------------------------------------------------------------------------------------------------------------------------------------------------------------------------------------------------------------------------------------------------------------------------------------------------|------------|
| 1  | Mobile surgical suction unit for high demands<br>Quiet running, infinitely variable vacuum control, damped vacuum<br>display, change-over for canister selection, connection for foot<br>regulator<br>Technical data:<br>Air-flow rate of pump: $55 \pm 3$ l/min, vacuum -98 kPa/-735 mmHg at<br>sea level, 230 V~, 50/60 Hz,<br>dimensions (H x W x D): 940 x 500 x 390 mm<br>Included in delivery:<br>basic unit, operating instructions, mains cable, standard rail (assem-<br>bled), Suction hose, Ø 6 mm, L = 2 m, Suction hose, Ø 10 mm,<br>L = 2 m, UFO bacterial filter | 443.0700.0 |
| Ac | cessories for ATMOS Record 55 with standard rail                                                                                                                                                                                                                                                                                                                                                                                                                                                                                                                                | REF        |
| 2  | Secretion canister lid incl. standard rail holder                                                                                                                                                                                                                                                                                                                                                                                                                                                                                                                               | 444.0650.0 |
| 3  | Socket nipple set<br>Consisting of:<br>Double socket nipple, hose reducer, mechanical overflow safety                                                                                                                                                                                                                                                                                                                                                                                                                                                                           | 444.0640.0 |
| 4  | Graduated secretion canister, 1.5 l<br>Height 192 mm, external Ø 115 mm                                                                                                                                                                                                                                                                                                                                                                                                                                                                                                         | 444.0032.0 |
| 5  | Graduated secretion canister, 3 l<br>Height 247 mm, Ø 145 mm                                                                                                                                                                                                                                                                                                                                                                                                                                                                                                                    | 444.0033.0 |
| 6  | Graduated secretion canister,5 l<br>Height 302 mm, Ø 169 mm                                                                                                                                                                                                                                                                                                                                                                                                                                                                                                                     | 444.0034.0 |
| 7  | Safety canister 250 ml (without hydrophobic DDS bacterial filter)<br>overflow protection for ATMOS surgical suction<br>can be used with hydrophobic DDS bacterial filter (REF 340.0054.0)                                                                                                                                                                                                                                                                                                                                                                                       | 444.0646.0 |
| 8  | Safety canister 250 ml (with hydrophobic DDS bacterial filter)<br>overflow protection and overflow stop for ATMOS surgical suction<br>1 x hydrophobic DDS bacterial filter (REF 340.0054.0) is included                                                                                                                                                                                                                                                                                                                                                                         | 444.0646.1 |
| 9  | Serres <sup>®</sup> -vacuum changeover station<br>Enables the changeover between two secretion canisters.<br>Can be fixed to the standard rail with the Serres <sup>®</sup> device holder<br>(REF 340.0095.0).<br>Part is not required for DDS!                                                                                                                                                                                                                                                                                                                                 | 340.0096.0 |