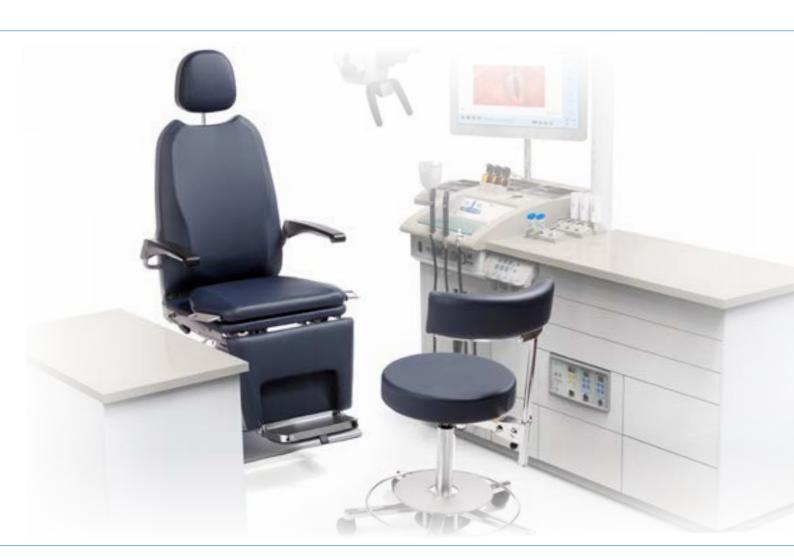

# Treatment chairs

Combining design, technology and comfort

Your patient chair is the key element in your ENT treatment room. Make sure your patients feel safe and comfortable – with an ATMOS Chair.

With their soft, extremely durable surfaces, our chairs have raised the bar – and at an attractive price, too. Their cutting-edge design and great feel set them apart from the crowd, while the matching doctor's chair fulfils all the relevant safety requirements and can be adjusted easily to optimise doctor-patient positioning.

PATIENT CHAIR

# ATMOS Chair Doctor

Hand adjustment, foot adjustment

The ATMOS Chair Doctor provides the perfect conditions for a work position with maximum ergonomics and minimum back pain.