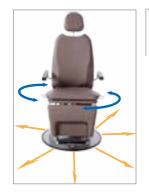

#### 360° rotation

The top section of the chair can be rotated 360° and fixed in any position with the stop levers attached on both sides. The electric adjustment for the horizontal position restricts the rotation to 330°.

## Rotating seating surface

The optional rotating seating surface allows you to turn the patient 90° to the left or the right without altering the rest of the chair's configuration.