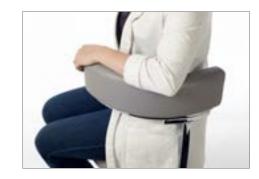

## Adjustable arm rest

The backrest of the ATMOS Chair Doctor can be turned around for you to use as an arm rest.