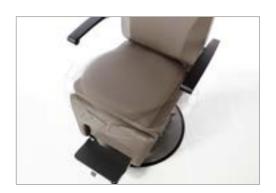

### Variable foot support

The foot support can either fold down when a tab is pressed, or be integrated seamlessly into the chair design.