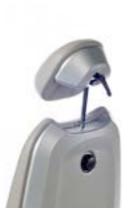

### Flexible headrest

The headrest can be adjusted using a simple handle, allowing even larger patients to feel relaxed in the chair.