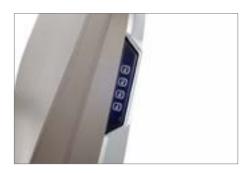

## Electric height adjustment

The chair's height can be adjusted within a range of 30 cm using a foot switch, which can be built in or attached separately.