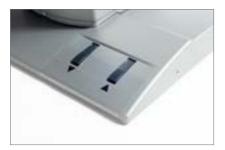

## Electric height adjustment

The chair's height can be adjusted within a range of 30 cm using a foot switch, which can be built in or attached separately.