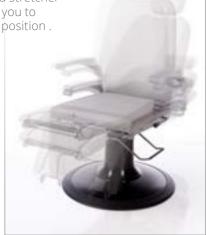

# Treatment chairs

Combining design, technology and comfort

Your patient chair is the key element in your ENT treatment room. Make sure your patients feel safe and comfortable – with an ATMOS Chair.

With their soft, extremely durable surfaces, our chairs have raised the bar – and at an attractive price, too. Their cutting-edge design and great feel set them apart from the crowd, while the matching doctor's chair fulfils all the relevant safety requirements and can be adjusted easily to optimise doctor-patient positioning.