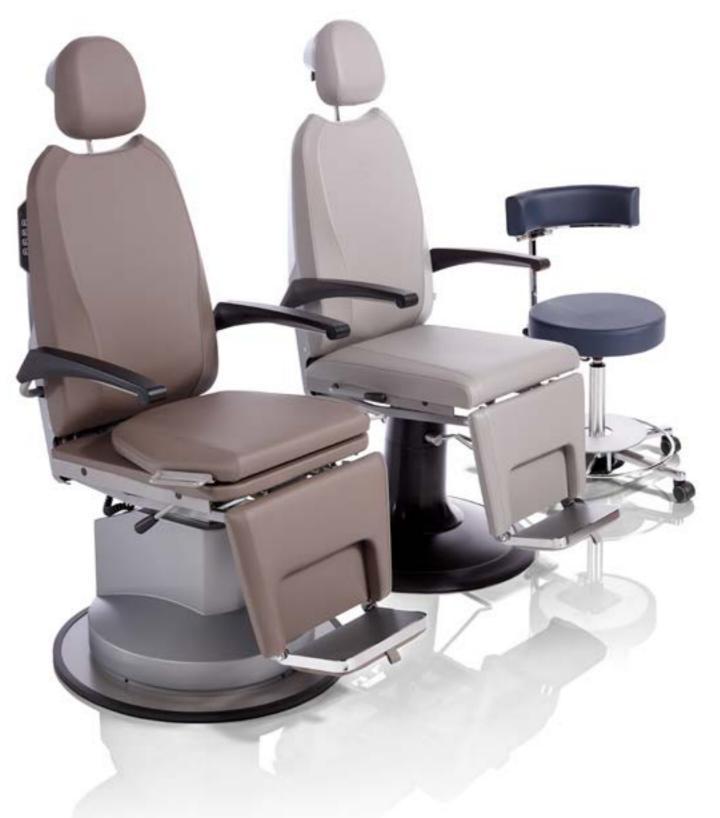

# ATMOS Chair Comfort

## Basic & Sync

The basic ATMOS Chair Comfort is the perfect treatment chair for day-to-day work in an ENT treatment room.

The new ATMOS Chair Professional product line catches the eye with a new, modern design, and offers a new level of comfort thanks to the innovative "Premium" upholstery material.

# ATMOS Chair Doctor

Hand adjustment, foot adjustment

The ATMOS Chair Doctor provides the perfect conditions for a work position with maximum ergonomics and minimum back pain.