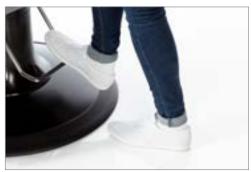

## Clean foot adjustment

The seat can be moved to the required height by simply tapping on the ring-shaped base plate. This allows you to keep your hands free.

## Classic hand adjustment

You can also adjust the seat height using the tried-and-tested method of gently pulling the hand lever.

THE KEY ELEMENT IN YOUR WORKFLOW