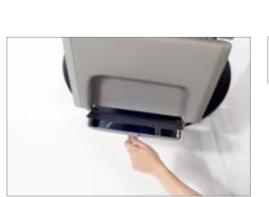

### Variable foot support

The foot support can either fold down when a tab is pressed, or be integrated seamlessly into the chair design.