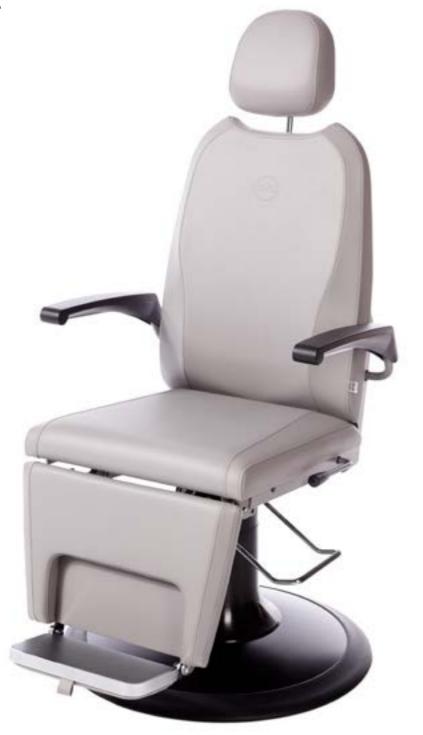

# ATMOS Chair Comfort

## Basic & Sync

The basic ATMOS Chair Comfort is the perfect treatment chair for day-to-day work in an ENT treatment room.

### Flexible headrest

The headrest can be adjusted using a simple handle, allowing even larger patients to feel relaxed in the chair.

### Synchronised adjustment

The backrest and leg rest can also be moved synchronously to a tilted stretcher position. This makes it easy for you to quickly set the chair to a shock position.

## Hydraulic height adjustment

The height of the chair can be adjusted easily using a foot pump lever. This allows you to keep your hands free during treatment.

4

PATIENT CHAIR

ATMOS Chair Professional

Basic, Electrical, Mobile, Complete