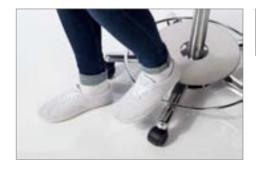

## Classic hand adjustment

You can also adjust the seat height using the tried-and-tested method of gently pulling the hand lever.

THE KEY ELEMENT IN YOUR WORKFLOW