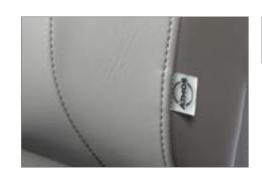

### ATMOS stamp

The logo stamped into the backrest adds a special touch. It subtly conveys the distinguished, premium quality of the chair's production and craftsmanship.