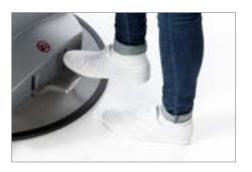

## Clean foot adjustment

The seat can be moved to the required height by simply tapping on the ring-shaped base plate. This allows you to keep your hands free.