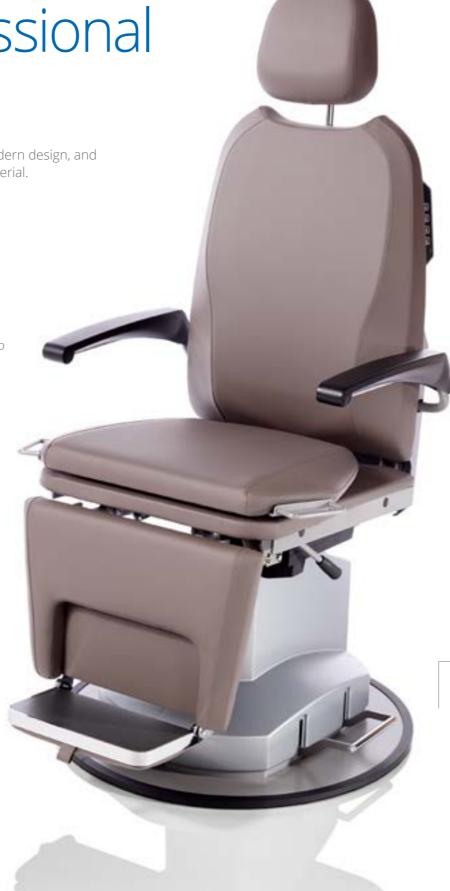

The new ATMOS Chair Professional product line catches the eye with a new, modern design, and offers a new level of comfort thanks to the innovative "Premium" upholstery material.

#### Electric backrest

The backrest on the ATMOS Chair Professional is continuously adjustable from approx. 7° forward tilt to a 90° shock position.

The arm rests can be folded individually, and move synchronously with the backrest.

### Mobility

Thanks to its built-in rollers, the chair offers unrestricted mobility. The entire chair can be moved with very little effort – or even pushed out of the treatment room, if necessary.

DOCTOR'S CHAIR