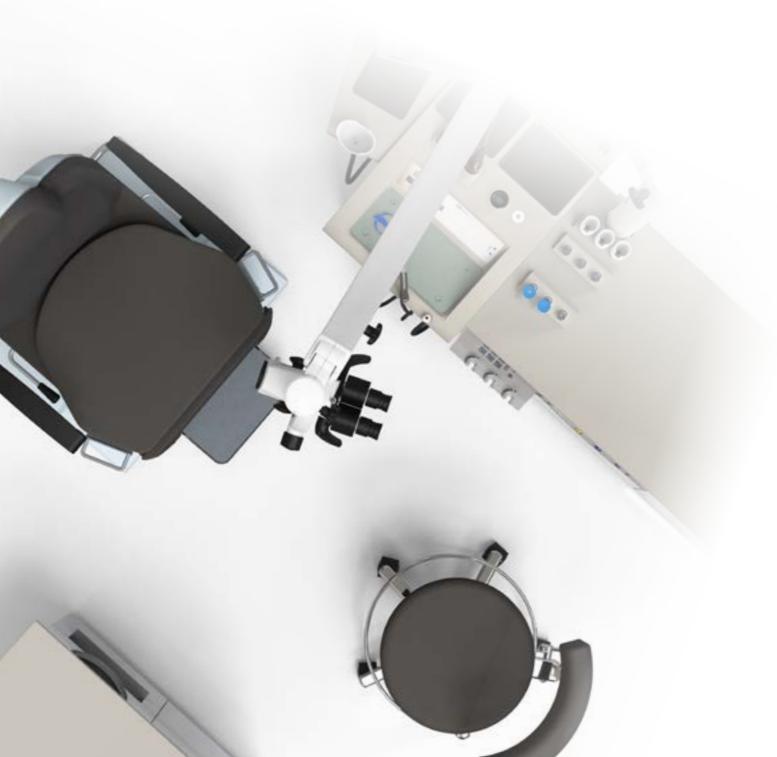

# Treatment chairs

Combining design, technology and comfort

Your patient chair is the key element in your ENT treatment room. Make sure your patients feel safe and comfortable – with an ATMOS Chair.

With their soft, extremely durable surfaces, our chairs have raised the bar – and at an attractive price, too. Their cutting-edge design and great feel set them apart from the crowd, while the matching doctor's chair fulfils all the relevant safety requirements and can be adjusted easily to optimise doctor-patient positioning.