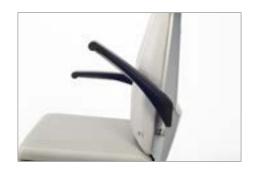

## Folding arm rests

The arm rests move synchronously with the backrest, and can be folded up and down separately. This makes it easy for you to reach the patient just how you need to.

#### Electric backrest

The backrest on the ATMOS Chair Professional is continuously adjustable from approx. 7° forward tilt to a 90° shock position.

The arm rests can be folded individually, and move synchronously with the backrest.