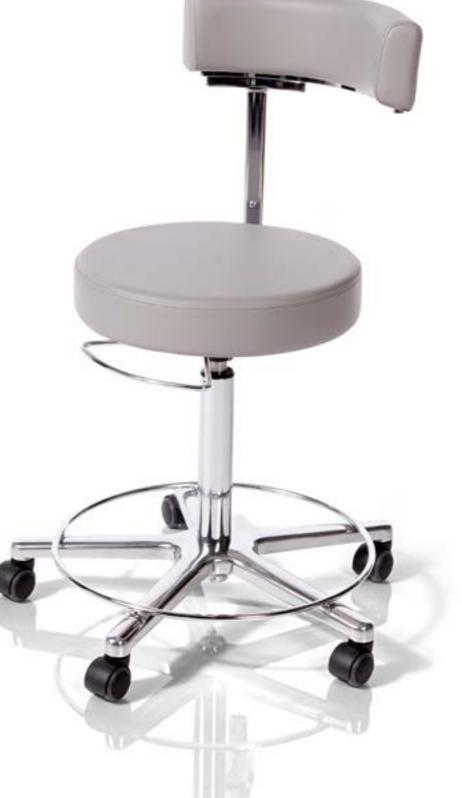

# ATMOS Chair Doctor

Hand adjustment, foot adjustment

The ATMOS Chair Doctor provides the perfect conditions for a work position with maximum ergonomics and minimum back pain.

## Clean foot adjustment

The seat can be moved to the required height by simply tapping on the ring-shaped base plate. This allows you to keep your hands free.

## Adjustable arm rest

The backrest of the ATMOS Chair Doctor can be turned around for you to use as an arm rest.

## Classic hand adjustment

You can also adjust the seat height using the tried-and-tested method of gently pulling the hand lever.

THE KEY ELEMENT IN YOUR WORKFLOW