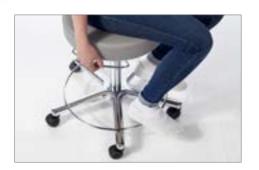

## Clean foot adjustment

The seat can be moved to the required height by simply tapping on the ring-shaped base plate. This allows you to keep your hands free.

## Classic hand adjustment

You can also adjust the seat height using the tried-and-tested method of gently pulling the hand lever.

THE KEY ELEMENT IN YOUR WORKFLOW